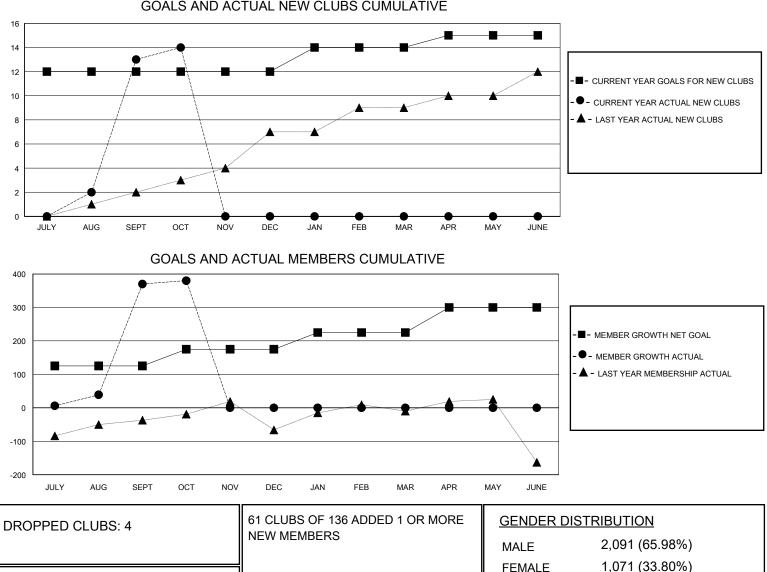

## MONTHLY MEMBERSHIP PROGRESS REPORT

District 325 G

Results as of: 10/31/2023

| GMT:          |               | LOC         | ATION NEPAL   |                       |                        |                         | GMT CA                                             |  |
|---------------|---------------|-------------|---------------|-----------------------|------------------------|-------------------------|----------------------------------------------------|--|
|               | Club          | os          |               | Members               |                        |                         |                                                    |  |
|               | RESULTS FOR   | R 2023-2024 |               | RESULTS FOR 2023-2024 |                        |                         |                                                    |  |
| QUARTER       | NEW CLUB GOAL | NEW CLUBS   | DROPPED CLUBS | QUARTER MEM           | BER GROWTH NET<br>GOAL | MEMBER GROWTH<br>ACTUAL | DROPPED<br>MEMBERS ACTUAL<br>(including transfers) |  |
| JULY/AUG/SEPT | 12            | 13          | 4             | JULY/AUG/SEPT         | 125                    | 605                     | 176                                                |  |
| OCT/NOV/DEC   | 0             | 1           | 0             | OCT/NOV/DEC           | 50                     | 52                      | 40                                                 |  |
| JAN/FEB/MAR   | 2             | 0           | 0             | JAN/FEB/MAR           | 50                     | 0                       | 0                                                  |  |
| APR/MAY/JUNE  | 1             | 0           | 0             | APR/MAY/JUNE          | 75                     | 0                       | 0                                                  |  |
|               | COME          |             |               |                       |                        |                         |                                                    |  |

| DROPPED MEMBERS |     |                           | FEMALE 1,071 (33.80%)      |        |
|-----------------|-----|---------------------------|----------------------------|--------|
| DECEASED        | 0   | CLICK HERE FOR CUMULATIVE | TOTAL FAMILY UNIT MEMBERS  | 2,353  |
| CLUB CANCELLED  | 76  | MEMBERSHIP DATA           |                            | 4 07 4 |
| OTHER           | 140 |                           | FAMILY MEMBERS PAYING HALF | 1,674  |
| TOTAL           | 216 |                           |                            |        |